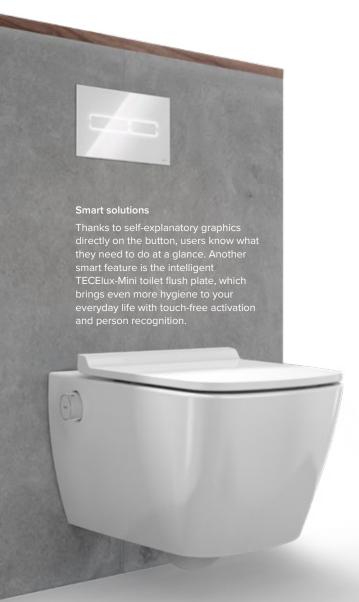

#### Fine-tuned

Design is a question of details. In the standard version with elegant matt stainless steel, the controls are also available in a matt black version or in plastic with self-explanatory labelling (for temperature and volume).