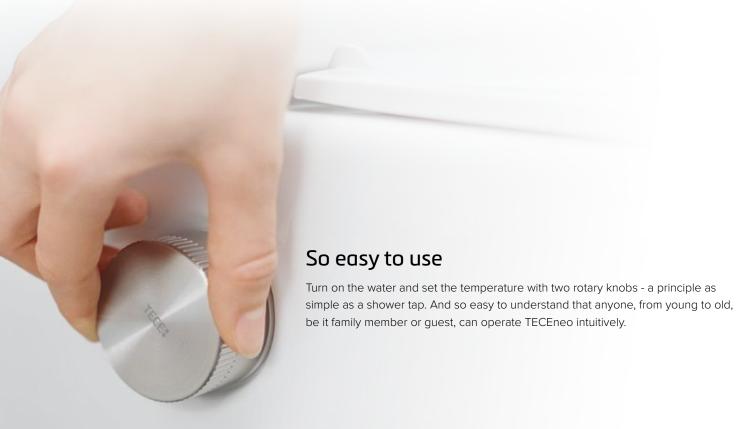

# IT'S THAT EASY

Turn on, turn off, done. With TECEneo, using the shower toilet is as easy as washing your hands. Because technology should make life easier. Not more complicated.

Turn once with your hand and the showering process begins. On the other side, the desired feel-good temperature is set continuously.