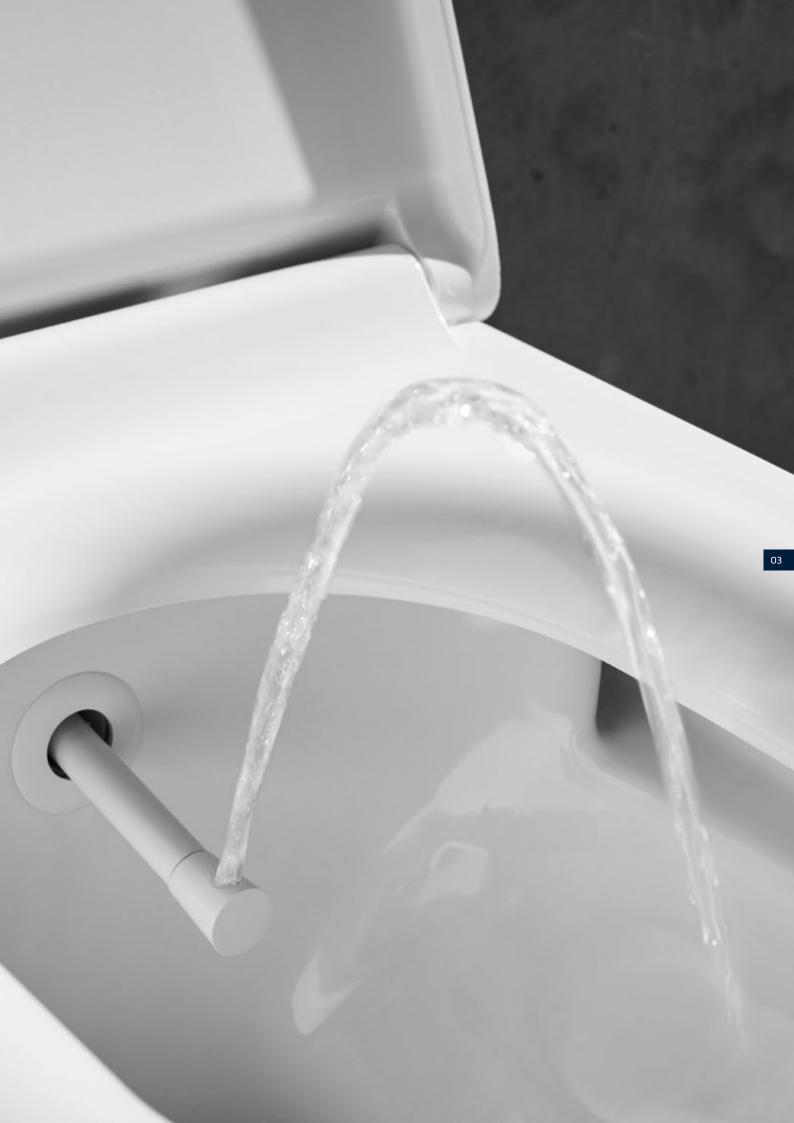

# SO FRESH & CLEAN

Thorough and hygienic cleaning: That's the most important task of a shower toilet. The best way to do this is with a pleasantly soft and rich jet of water. Like with TECEneo.

## Best cleaning

Shower toilets differ significantly in their water jet technology: Some models work with a very fine jet, others, like TECEneo, with a high-volume, rich shower jet. For many, this not only feels better, but also cleans quickly and conveniently. And this is with a water consumption that is comparable to that of a water-saving tap.

A pleasantly rich and full jet of water cleans quickly and thoroughly. TECE shower toilet technology has proven this with an excellent test result in a major shower toilet comparison by a German university. Showering fun that can be quick, but doesn't have to be: Because TECEneo offers a full volume of water without waiting, as often and as long as you want - with fresh water straight from the tap.

#### Thorough and quiet -

The TECEneo cyclon flush, which effectively flushes out the toilet ceramics in a powerful vortex and is remarkably quiet at the same time.