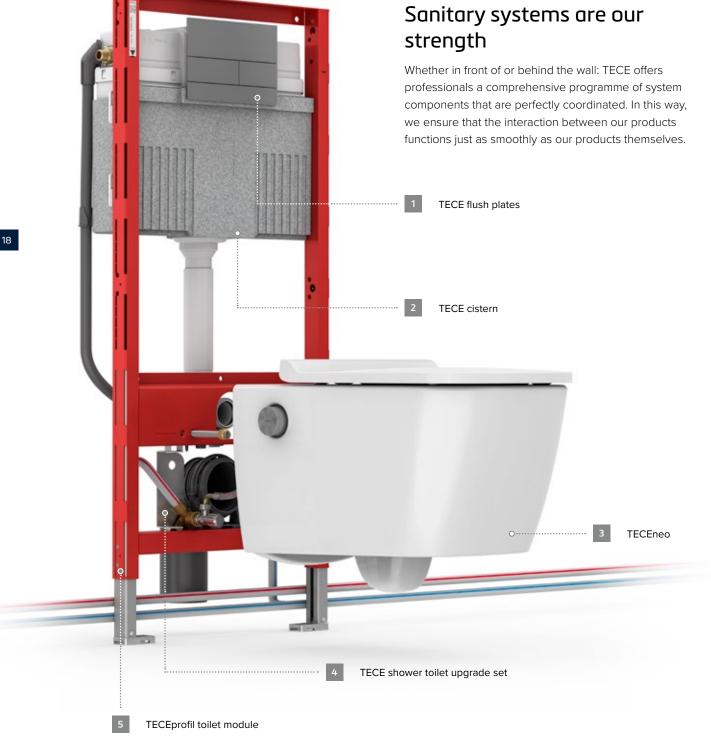

## TECEneo IN THE SYSTEM

System technology makes all the difference. Because a product only achieves its full efficiency in the system. And becomes a holistic solution.

## Perfectly combined in front of and behind the wall

A TECE shower toilet combined with the TECElux toilet module - not just a visual highlight. TECElux combines technology and design so beautifully and intelligently that it has already received multiple awards for it.

#### **TECElux toilet terminal**

- Night light with adjustable proximity sensor
- Sensor flush actuation with programmable functions
- Odour filter for pleasant room air
- Subsequent seat height adjustment
- Easily accessible system parts concealed behind the wall