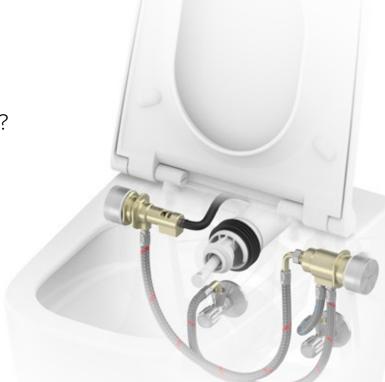

## Quick and easy to install

Professionals usually need little more than 30 minutes for installation and commissioning. Less than 5 minutes for familiarisation.

The ceramic with concealed fixing technology can be easily slid onto the threaded rods in the wall. The clamping wedge can then be turned upwards with adjusting screws until the ceramic is fastened to the wall.

Quick installation: also thanks to the concealed fastening with clamping wedge fixation

On the wall in a flash: TECEneo is delivered in installation-friendly packaging. For the water connection, TECEneo is pushed against the wall without straining your back, then lifted against the wall and firmly fixed using concealed clamping wedges.