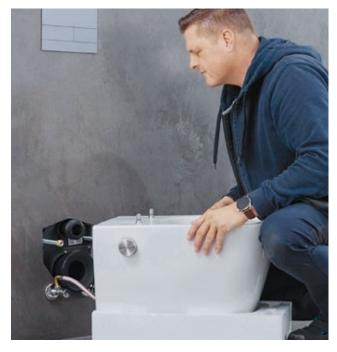

## Quick and easy to install

Professionals usually need little more than 30 minutes for installation and commissioning. Less than 5 minutes for familiarisation.

The ceramic with concealed fixing technology can be easily slid onto the threaded rods in the wall. The clamping wedge can then be turned upwards with adjusting screws until the ceramic is fastened to the wall.

Quick installation: also thanks to the concealed fastening with clamping wedge fixation

On the wall in a flash: TECEneo is delivered in installation-friendly packaging. For the water connection, TECEneo is pushed against the wall without straining your back, then lifted against the wall and firmly fixed using concealed clamping wedges.