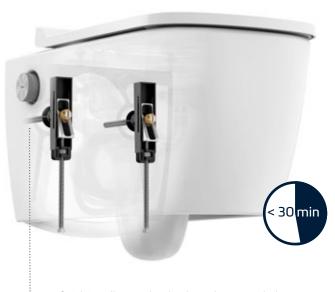

## Quick and easy to install

Professionals usually need little more than 30 minutes for installation and commissioning. Less than 5 minutes for familiarisation.

The ceramic with concealed fixing technology can be easily slid onto the threaded rods in the wall. The clamping wedge can then be turned upwards with adjusting screws until the ceramic is fastened to the wall.

Quick installation: also thanks to the concealed fastening with clamping wedge fixation

On the wall in a flash: TECEneo is delivered in installation-friendly packaging. For the water connection, TECEneo is pushed against the wall without straining your back, then lifted against the wall and firmly fixed using concealed clamping wedges.