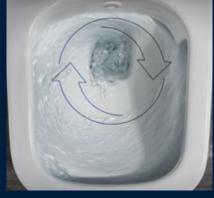

#### Thorough and quiet -

The TECEneo cyclon flush, which effectively flushes out the toilet ceramics in a powerful vortex and is remarkably quiet at the same time.