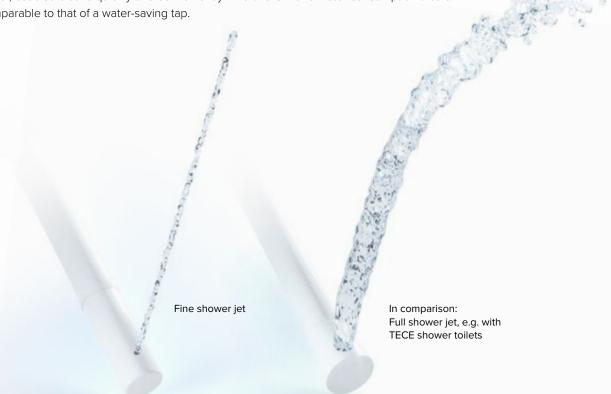

## Best cleaning

Shower toilets differ significantly in their water jet technology: Some models work with a very fine jet, others, like TECEneo, with a high-volume, rich shower jet. For many, this not only feels better, but also cleans quickly and conveniently. And this is with a water consumption that is comparable to that of a water-saving tap.

A pleasantly rich and full jet of water cleans quickly and thoroughly. TECE shower toilet technology has proven this with an excellent test result in a major shower toilet comparison by a German university. Showering fun that can be quick, but doesn't have to be: Because TECEneo offers a full volume of water without waiting, as often and as long as you want - with fresh water straight from the tap.