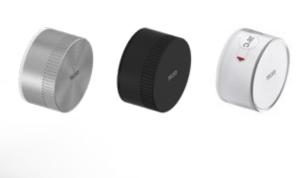

#### Fine-tuned

Design is a question of details. In the standard version with elegant matt stainless steel, the controls are also available in a matt black version or in plastic with self-explanatory labelling (for temperature and volume).