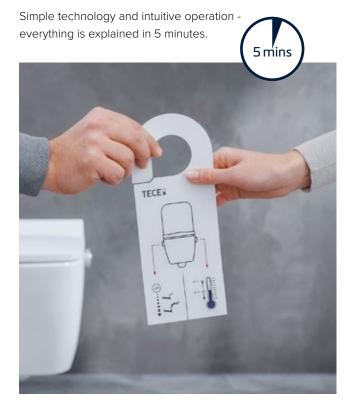

## Quick and easy to install

Professionals usually need little more than 30 minutes for installation and commissioning. Less than 5 minutes for familiarisation.

The ceramic with concealed fixing technology can be easily slid onto the threaded rods in the wall. The clamping wedge can then be turned upwards with adjusting screws until the ceramic is fastened to the wall.

## Simply explained