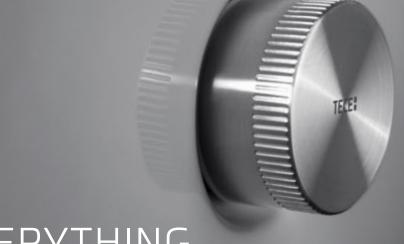

# IT'S THAT EASY

Turn on, turn off, done. With TECEneo, using the shower toilet is as easy as washing your hands. Because technology should make life easier. Not more complicated.

Turn once with your hand and the showering process begins. On the other side, the desired feel-good temperature is set continuously.

#### Fine-tuned

Design is a question of details. In the standard version with elegant matt stainless steel, the controls are also available in a matt black version or in plastic with self-explanatory labelling (for temperature and volume).