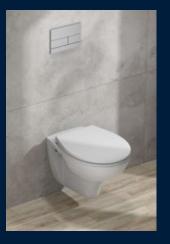

## Quick and easy to install

Professionals usually need little more than 30 minutes for installation and commissioning. Less than 5 minutes for familiarisation.

The ceramic with concealed fixing technology can be easily slid onto the threaded rods in the wall. The clamping wedge can then be turned upwards with adjusting screws until the ceramic is fastened to the wall.

Quick installation: also thanks to the concealed fastening with clamping wedge fixation

On the wall in a flash: TECEneo is delivered in installation-friendly packaging. For the water connection, TECEneo is pushed against the wall without straining your back, then lifted against the wall and firmly fixed using concealed clamping wedges.