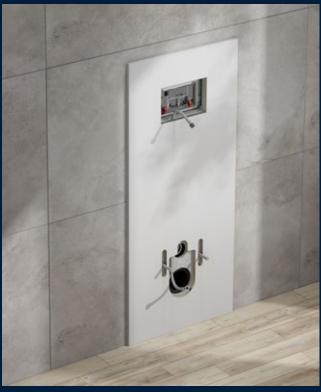

## Quick and easy to install

Professionals usually need little more than 30 minutes for installation and commissioning. Less than 5 minutes for familiarisation.

The ceramic with concealed fixing technology can be easily slid onto the threaded rods in the wall. The clamping wedge can then be turned upwards with adjusting screws until the ceramic is fastened to the wall.

Quick installation: also thanks to the concealed fastening with clamping wedge fixation

On the wall in a flash: TECEneo is delivered in installation-friendly packaging. For the water connection, TECEneo is pushed against the wall without straining your back, then lifted against the wall and firmly fixed using concealed clamping wedges.