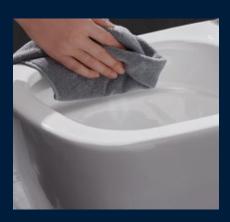

# SHOWER TOILET FOR RETROFITTING

TECE shower toilets are not only a real benefit for new builds. TECE shower toilets with a cold water-only function can also be easily retrofitted in existing buildings and without an existing hot water connection. Thanks to the attractive TECE retrofit design cover, replacement is almost effortless and requires no drilling or chiselling. And the result? It simply looks good!

#### Attractive function and look

The velvet-matt retrofit design covers are elegant, abrasion and scratch-resistant and have an anti-fingerprint coating. The cut-out for the flush plate is simply cut into the moisture-resistant, pressure-resistant sandwich panel using a jigsaw. On the back of the panel, which weighs just 6.7 kg, guide grooves for the reinforced hoses make it easier to install the shower toilet using the TECE fine installation set. All technology remains hidden behind the elegant surface.

#### Shower toilet retrofit in four easy steps:

Make a cut-out for the flush plate, connect the water, fix the plate and install a TECE shower toilet with cold water connection. Done.

See here how easy it can be to retrofit a TECE cold water shower toilet.