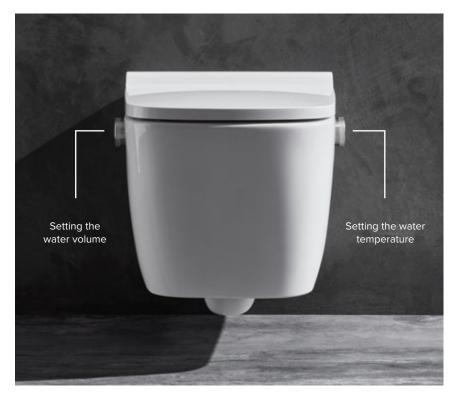

# IT'S THAT EASY

Turn on, turn off, done. With TECEneo, using the shower toilet is as easy as washing your hands. Because technology should make life easier. Not more complicated.

Turn once with your hand and the showering process begins. On the other side, the desired feel-good temperature is set continuously.

#### Fine-tuned

Design is a question of details. In the standard version with elegant matt stainless steel, the controls are also available in a matt black version or in plastic with self-explanatory labelling (for temperature and volume).