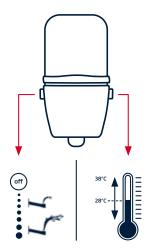

# IT'S THAT EASY

Turn on, turn off, done. With TECEneo, using the shower toilet is as easy as washing your hands. Because technology should make life easier. Not more complicated.

Turn once with your hand and the showering process begins. On the other side, the desired feel-good temperature is set continuously.

#### Fine-tuned

Design is a question of details. In the standard version with elegant matt stainless steel, the controls are also available in a matt black version or in plastic with self-explanatory labelling (for temperature and volume).