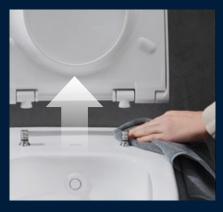

#### Shower toilet retrofit in four easy steps:

Make a cut-out for the flush plate, connect the water, fix the plate and install a TECE shower toilet with cold water connection. Done.

See here how easy it can be to retrofit a TECE cold water shower toilet.