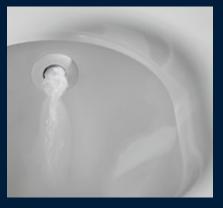

# SO FRESH & CLEAN

Thorough and hygienic cleaning: That's the most important task of a shower toilet. The best way to do this is with a pleasantly soft and rich jet of water. Like with TECEneo.

## Best cleaning

Shower toilets differ significantly in their water jet technology: Some models work with a very fine jet, others, like TECEneo, with a high-volume, rich shower jet. For many, this not only feels better, but also cleans quickly and conveniently. And this is with a water consumption that is comparable to that of a water-saving tap.

A pleasantly rich and full jet of water cleans quickly and thoroughly. TECE shower toilet technology has proven this with an excellent test result in a major shower toilet comparison by a German university. Showering fun that can be quick, but doesn't have to be: Because TECEneo offers a full volume of water without waiting, as often and as long as you want - with fresh water straight from the tap.