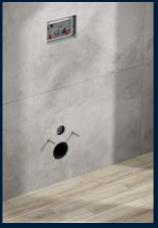

# SHOWER TOILET FOR RETROFITTING

TECE shower toilets are not only a real benefit for new builds. TECE shower toilets with a cold water-only function can also be easily retrofitted in existing buildings and without an existing hot water connection. Thanks to the attractive TECE retrofit design cover, replacement is almost effortless and requires no drilling or chiselling. And the result? It simply looks good!

#### Attractive function and look

The velvet-matt retrofit design covers are elegant, abrasion and scratch-resistant and have an anti-fingerprint coating. The cut-out for the flush plate is simply cut into the moisture-resistant, pressure-resistant sandwich panel using a jigsaw. On the back of the panel, which weighs just 6.7 kg, guide grooves for the reinforced hoses make it easier to install the shower toilet using the TECE fine installation set. All technology remains hidden behind the elegant surface.

#### Shower toilet retrofit in four easy steps:

Make a cut-out for the flush plate, connect the water, fix the plate and install a TECE shower toilet with cold water connection. Done.

See here how easy it can be to retrofit a TECE cold water shower toilet.