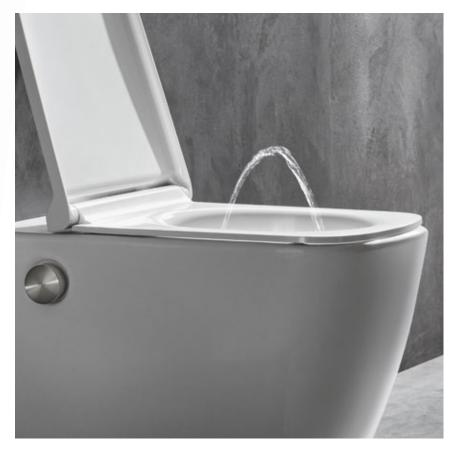

# SO FRESH & CLEAN

Thorough and hygienic cleaning: That's the most important task of a shower toilet. The best way to do this is with a pleasantly soft and rich jet of water. Like with TECEneo.

## Best cleaning

Shower toilets differ significantly in their water jet technology: Some models work with a very fine jet, others, like TECEneo, with a high-volume, rich shower jet. For many, this not only feels better, but also cleans quickly and conveniently. And this is with a water consumption that is comparable to that of a water-saving tap.

A pleasantly rich and full jet of water cleans quickly and thoroughly. TECE shower toilet technology has proven this with an excellent test result in a major shower toilet comparison by a German university. Showering fun that can be quick, but doesn't have to be: Because TECEneo offers a full volume of water without waiting, as often and as long as you want - with fresh water straight from the tap.