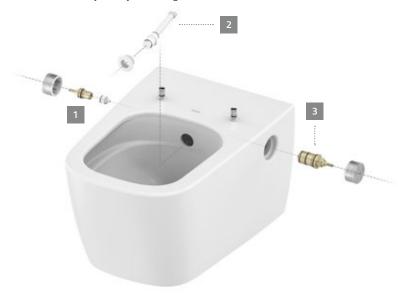

## Quick and easy to install

Professionals usually need little more than 30 minutes for installation and commissioning. Less than 5 minutes for familiarisation.

The ceramic with concealed fixing technology can be easily slid onto the threaded rods in the wall. The clamping wedge can then be turned upwards with adjusting screws until the ceramic is fastened to the wall.

Quick installation: also thanks to the concealed fastening with clamping wedge fixation

On the wall in a flash: TECEneo is delivered in installation-friendly packaging. For the water connection, TECEneo is pushed against the wall without straining your back, then lifted against the wall and firmly fixed using concealed clamping wedges.

- 1 Easy exchange of cartridges and volume cartridges
- 2 Easy exchange of the shower arm
- 3 Easy exchange of the thermostat cartridge