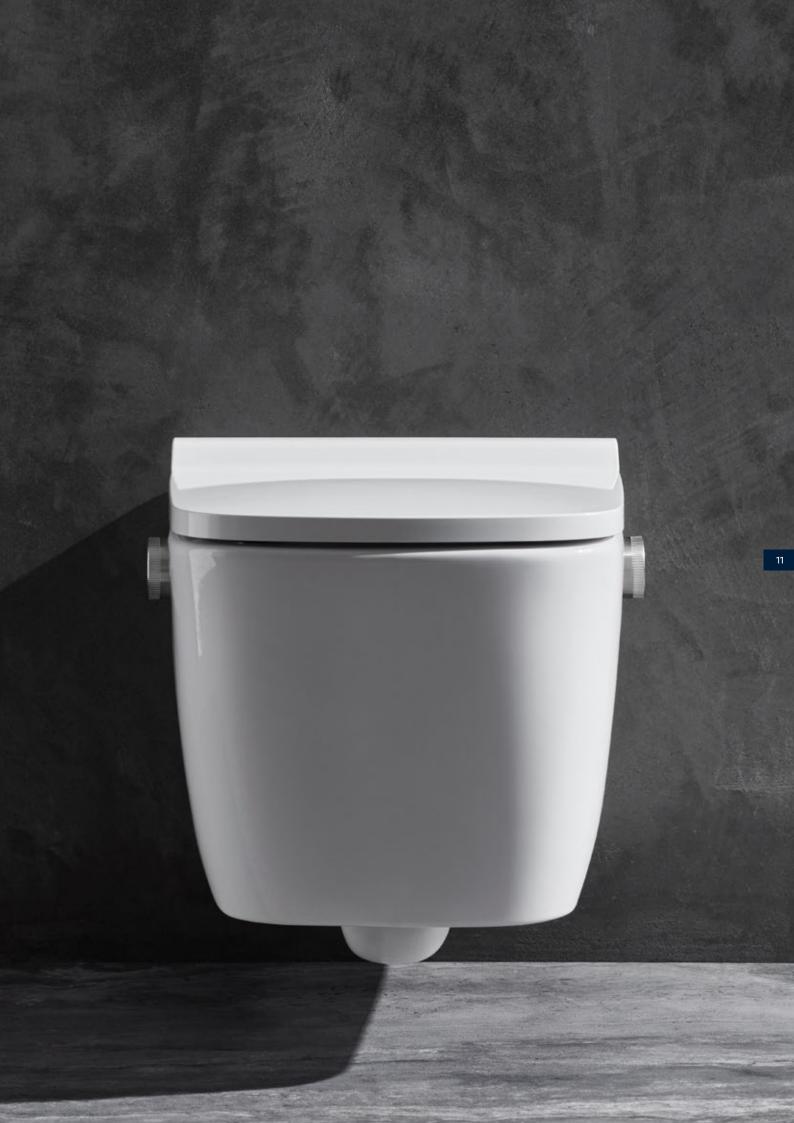

# THIS IS TECEneo

A design toilet that not only cleans, but is also easy to keep clean. Designed to simply make everyday life easier.

#### Hygienically clean

is the shower arm, which is completely rinsed before and after each use when it is extended and retracted.

#### Thorough and quiet -

The TECEneo cyclon flush, which effectively flushes out the toilet ceramics in a powerful vortex and is remarkably quiet at the same time.

#### Water and dirt-repellent

The water- and dirt-repellent cera clean surface coating, on which the water rolls off and simply takes the dirt with it, is effective against dirt and residue.

#### Clean in one wipe

Thanks to the rimless design, no dirt remains hidden.

#### Chic and comfortable –

The ergonomic Slim toilet seat and lid with lowering system, which is simply pushed onto the permanently wobble-free moulded bolts during installation.

#### Right into the corners

TECEneo can also be cleaned around the seat and hinges. The seat and cover can also be easily removed thanks to the pre fix attachment.