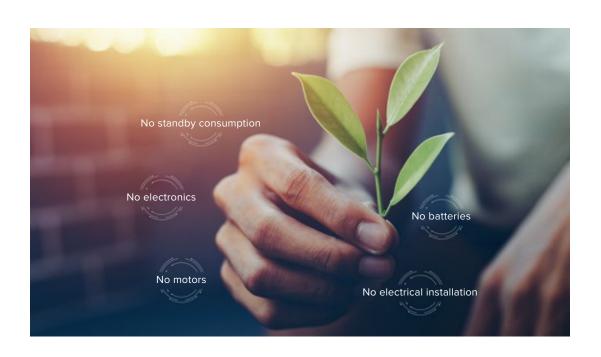

#### Hand on heart

How often have you wished your toilet lid would open by itself? How likely is it that you only dry your bottom with a toilet dryer and no longer use toilet paper? Unlikely? We think the same. Or: How does this sound to you? A shower toilet that works entirely mechanically using water pressure. No malfunctions, no standby consumption because it works entirely without electricity. Better? Then TECEneo is your shower toilet.

## Stress-free in the long term

No electricity means no heating elements or instantaneous heater, no delicate electronics - and less stress. The cartridges can be removed without removing the toilet from the wall. The shower arm and nozzle caps can also be very easily exchanged.