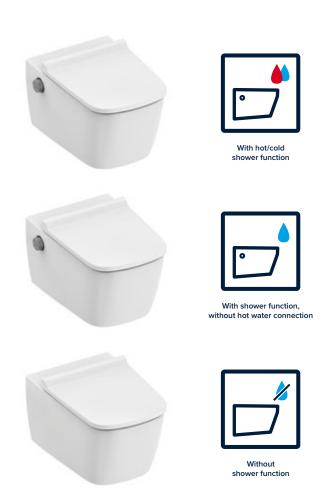

## Function as required

One ceramic, various fittings:

Would you like to upgrade your bathroom with a shower toilet, but don't want to lay new electricity or hot water pipes? Or are you looking for a conventional toilet to match your shower toilet? TECEneo offers the perfect alternative for the toilet family in the cold water-only version or as a conventional toilet without shower function.

With hot/cold shower function

With shower function, without hot water connection