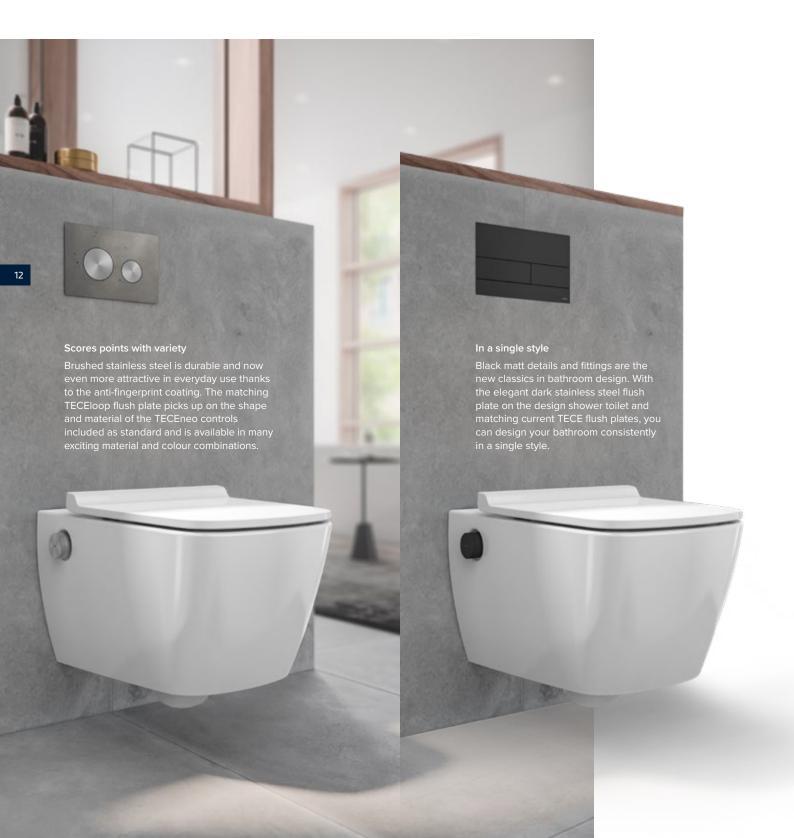

# **ADD ACCENTS**

One design shower toilet, many possibilities. With matching design flush plates and controls, TECEneo fits perfectly into any bathroom.

## Function as required

One ceramic, various fittings:

Would you like to upgrade your bathroom with a shower toilet, but don't want to lay new electricity or hot water pipes? Or are you looking for a conventional toilet to match your shower toilet? TECEneo offers the perfect alternative for the toilet family in the cold water-only version or as a conventional toilet without shower function.

#### Fine-tuned

Design is a question of details. In the standard version with elegant matt stainless steel, the controls are also available in a matt black version or in plastic with self-explanatory labelling (for temperature and volume).