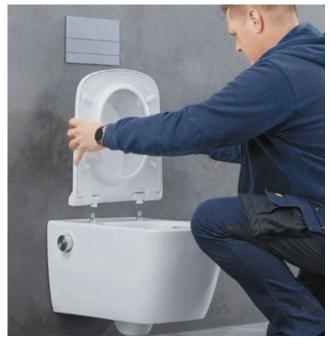

#### Chic and comfortable –

The ergonomic Slim toilet seat and lid with lowering system, which is simply pushed onto the permanently wobble-free moulded bolts during installation.

Thanks to pre fix fastening technology with bolts that are permanently fixed without wobbling at the factory, the toilet seat is easy to attach and just as easy to remove again if required.